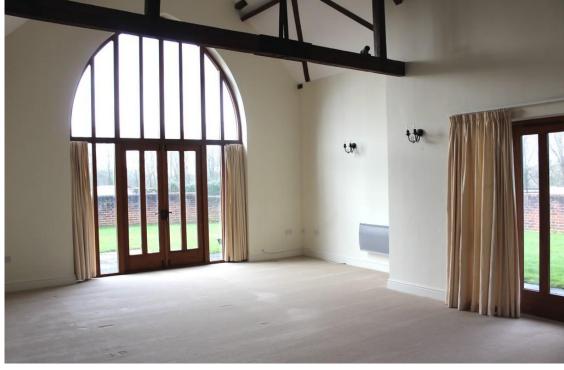

The property briefly comprises hallway, modern fitted kitchen/ breakfast room with electric hob and oven, space and plumbing for white goods. Sitting room with vaulted ceiling and exposed beams. Double doors leading out onto secluded patio area. Double bedroom. Family bathroom. Second bedroom on the first floor with en suite bathroom.