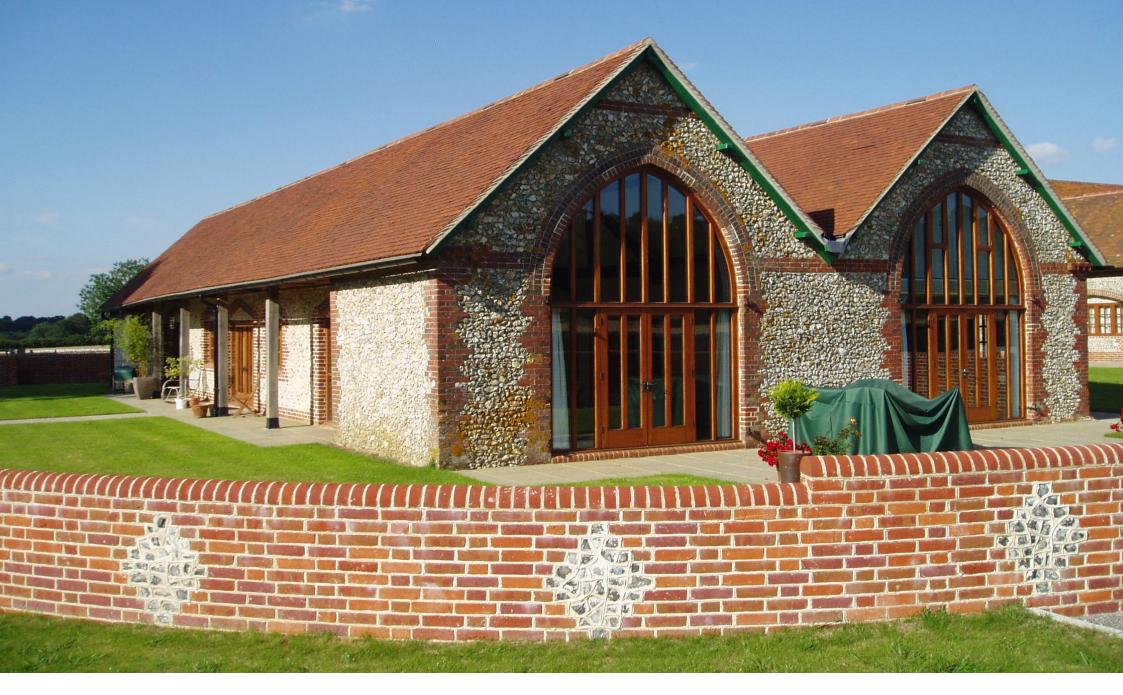

### 2 Bedrooms

A spacious semi-detached brick and flint converted barn.

### THE PROPERTY

A spacious semi-detached brick and flint converted barn. Well presented with neutral decoration. The development is set in landscaped formal courtyards with communal lawns which are maintained by the estate.

No 3 Basing Barns is within easy reach of Petersfield, Alton and Winchester, all with mainline stations to London. There are excellent schools for all ages nearby with a Montessori nursery school in the village. Privett is a popular village and the development is surrounded by idyllic countryside which is mainly designated as an Area of Outstanding Natural Beauty.