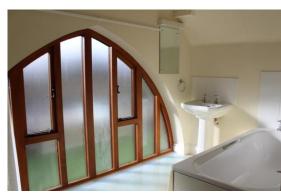

The property briefly comprises hallway, modern fitted kitchen/ breakfast room with electric hob and oven, space and plumbing for white goods. Sitting room with vaulted ceiling and exposed beams. Double doors leading out onto secluded patio area. Double bedroom. Family bathroom. Second bedroom on the first floor with en suite bathroom.