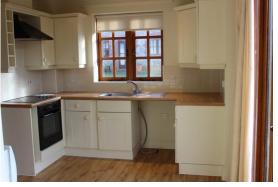

The property briefly comprises hallway, modern fitted kitchen/ breakfast room with electric hob and oven, space and plumbing for white goods. Sitting room with vaulted ceiling and exposed beams. Double doors leading out onto secluded patio area. Double bedroom. Family bathroom. Second bedroom on the first floor with en suite bathroom.