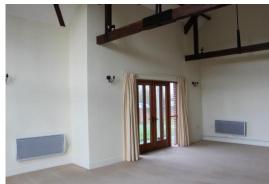

### THE PROPERTY

A spacious semi-detached brick and flint converted barn. Well presented with neutral decoration. The development is set in landscaped formal courtyards with communal lawns which are maintained by the estate.

The property briefly comprises hallway, modern fitted kitchen/ breakfast room with electric hob and oven, space and plumbing for white goods. Sitting room with vaulted ceiling and exposed beams. Double doors leading out onto secluded patio area. Double bedroom. Family bathroom. Second bedroom on the first floor with en suite bathroom.