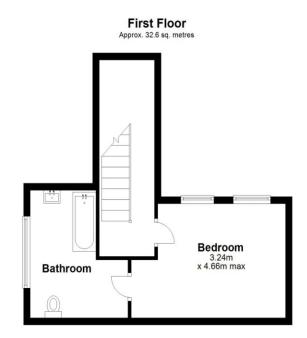

The property briefly comprises hallway, modern fitted kitchen/ breakfast room with electric hob and oven, space and plumbing for white goods. Sitting room with vaulted ceiling and exposed beams. Double doors leading out onto secluded patio area. Double bedroom. Family bathroom. Second bedroom on the first floor with en suite bathroom.

# Approx. 93.7 sq. metres Living Room 5.51m x 7.40m Bedroom Kitchen 3.58m x 2.87m

**Ground Floor** 

Total area: approx. 126.3 sq. metres
3 Basing Barns